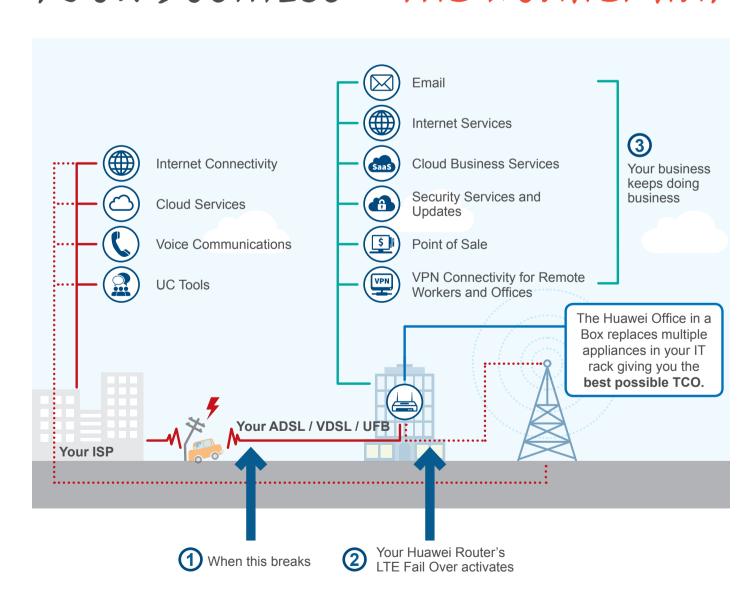

#### **4G LTE Broadband Connection Ensures Business Continuity**

With businesses relying more heavily on Cloud services for business applications it is becoming increasingly important to have reliable access services that ensure the business continuity.

The AR Router range from Huawei has built in LTE Failover, making sure you can be confident that your business is 'Always On' even when your access services go down.